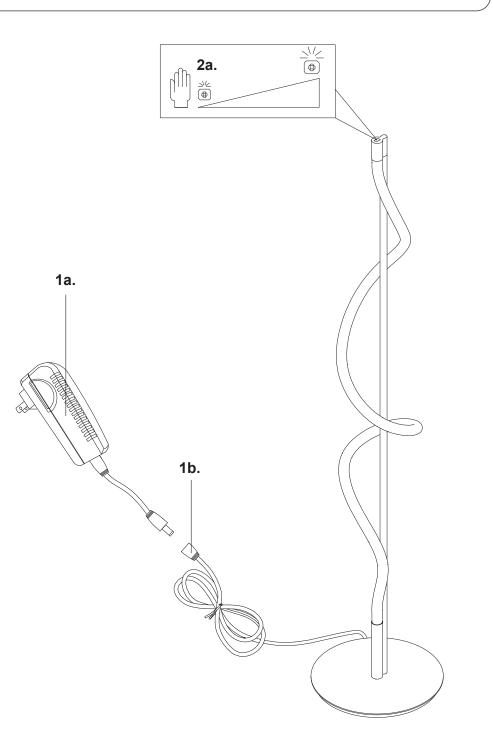

Technical Support: 1-855-855-8926

- **1.** Connect the wires (1b) together.
- 2. Plug driver (1a) into outlet.
- **3.** Use hand to activate dimmer (2a).